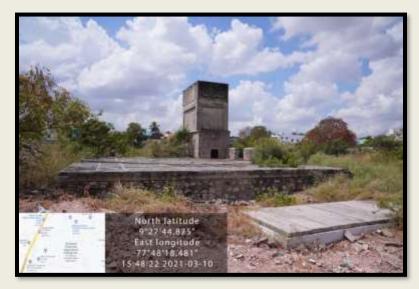

#### BORE WELL/OPEN WELL RECHARGE

The Institution has one Open well and four Bore Wells which are properly maintained and

used. The Open Well receives water from the Rain Water Harvesting Plants and it is properly sealed with

a mesh wire outer cover. The four Bore Wells located in the MCA Block, Administrative block, behind and

inside the auditorium supplies the necessary water needed.

**Open well** 

- An open well with a well-protected wall and a netted outer cover is located in the campus.
- Size of the well is 42feet X 45 feet X 55 feet
- Rainwater collected from the Administrative block, IT block, Computer block, M.C.A.

block and Indoor stadium are diverted into the sump and finally into the well.

THE STANDARD FIREWORKS RAJARATNAM COLLEGE FOR WOMEN (AUTONOMOUS),