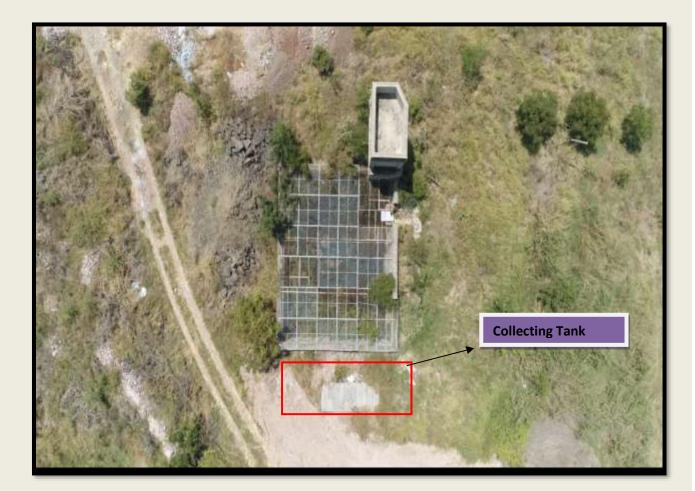

## Aerial view of Open Well

(Affiliated to Madurai Kamaraj University, Re-accredited with A Grade by NAAC, College with Potential for Excellence by UGC and Mentor Institution under UGC PARAMARSH)

(Affiliated to Madurai Kamaraj University, Re-accredited with A Grade by NAAC, College with Potential for Excellence by UGC and Mentor Institution under UGC PARAMARSH)

#### BORE WELL/OPEN WELL RECHARGE

The Institution has one Open well and four Bore Wells which are properly maintained and

used. The Open Well receives water from the Rain Water Harvesting Plants and it is properly sealed with

a mesh wire outer cover. The four Bore Wells located in the MCA Block, Administrative block, behind and

inside the auditorium supplies the necessary water needed.

**Open well** 

- An open well with a well-protected wall and a netted outer cover is located in the campus.
- Size of the well is 42feet X 45 feet X 55 feet
- Rainwater collected from the Administrative block, IT block, Computer block, M.C.A.

block and Indoor stadium are diverted into the sump and finally into the well.

THE STANDARD FIREWORKS RAJARATNAM COLLEGE FOR WOMEN (AUTONOMOUS),