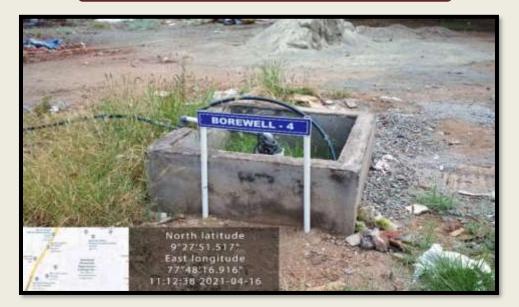

## **Borewell – Inside Auditorium**

## **Borewell – Behind Auditorium**

(Affiliated to Madurai Kamaraj University, Re-accredited with A Grade by NAAC, College with Potential for Excellence by UGC and Mentor Institution under UGC PARAMARSH)

### **Borewell – Near MCA Block**

### **Borewell – Near Administrative Block**