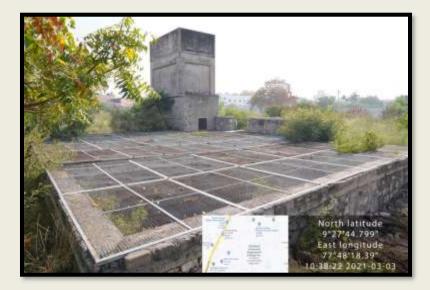

#### BORE WELL/OPEN WELL RECHARGE

The Institution has one Open well and four Bore Wells which are properly maintained and

used. The Open Well receives water from the Rain Water Harvesting Plants and it is properly sealed with

a mesh wire outer cover. The four Bore Wells located in the MCA Block, Administrative block, behind and

inside the auditorium supplies the necessary water needed.

**Open well** 

- An open well with a well-protected wall and a netted outer cover is located in the campus.
- Size of the well is 42feet X 45 feet X 55 feet
- Rainwater collected from the Administrative block, IT block, Computer block, M.C.A.

block and Indoor stadium are diverted into the sump and finally into the well.

THE STANDARD FIREWORKS RAJARATNAM COLLEGE FOR WOMEN (AUTONOMOUS),