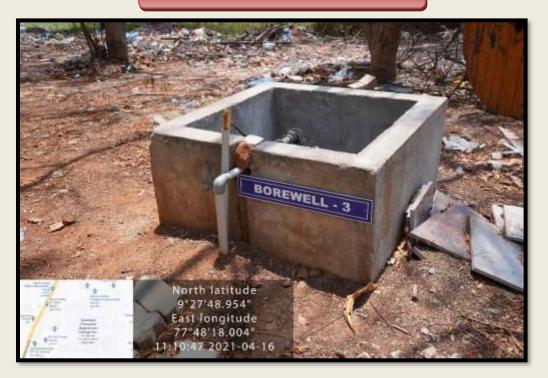

## **Borewell – Inside Auditorium**

## **Borewell – Behind Auditorium**

(Affiliated to Madurai Kamaraj University, Re-accredited with A Grade by NAAC, College with Potential for Excellence by UGC and Mentor Institution under UGC PARAMARSH)

### **Borewell – Near MCA Block**

### **Borewell – Near Administrative Block**