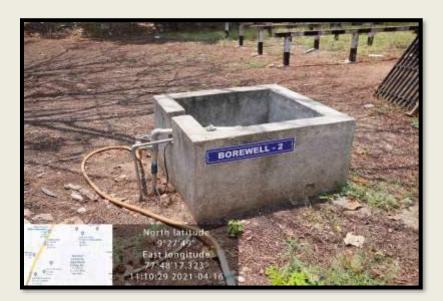

aj University, Re-accredited with A Grade by NAAC, College with Potential for Excellence by UGC and Mentor Institution under UGC PARAMARSH)

#### Location of Borewells

| S. No | Location             | Numbers |
|-------|----------------------|---------|
| 1     | MCA Block            | 1       |
| 2     | Auditorium- Behind   | 1       |
| 3     | Administrative block | 1       |
| 4     | Auditorium -inside   | 1       |

Work Supervisor

Dagarap

T. Palaversi Principal

PRINCIPAL The Standard Fireworks Rajaratnam College for Women, SJVAKASJ



(Affiliated to Madurai Kamaraj University, Re-accredited with A Grade by NAAC, College with Potential for Excellence by UGC and Mentor Institution under UGC PARAMARSH)

## **Borewell – Inside Auditorium**





## **Borewell – Behind Auditorium**





(Affiliated to Madurai Kamaraj University, Re-accredited with A Grade by NAAC, College with Potential for Excellence by UGC and Mentor Institution under UGC PARAMARSH)

### **Borewell – Near MCA Block**



### **Borewell – Near Administrative Block**